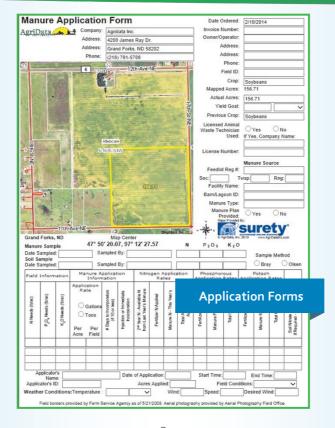

Included in the Surety<sup>®</sup> subscription are a multitude of application forms that are able to be filled out, printed, emailed, or saved to your computer.

- Manure, Invoice, Chemical, Aerial, Seed, and Fertilizer Application Forms
- Request your own Custom Made Forms.
- Include your own logo.
- Accessible anywhere with an internet connection.

Surety<sup>®</sup> Pro takes all of the features of Surety<sup>®</sup> and adds to it by allowing more customization and data tracking abilities.

- Modify existing Forms or create your own using the **Forms Designer**
- Save selected or drawn borders
- ✓ Save Manure application forms and Invoices to client records in Surety Pro.
- Color code and label fields by product, crop, status, etc.
- ✓ Share your form and take orders from any Surety<sup>®</sup> or Surety<sup>®</sup> Pro user.
- ✓ Sensitive Crops \*Where Available
- ✓ Import field boundaries.