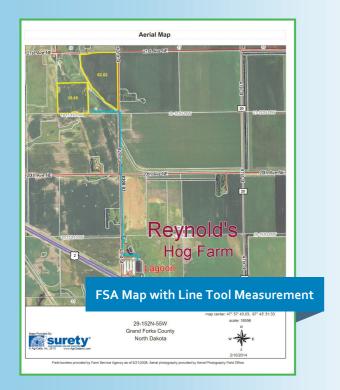

## WHAT IS **SURETY**®?

Surety<sup>®</sup> Customized Online Mapping is an easy-to-use mapping service that allows you to easily locate target fields, verify acreage, and print/email detailed maps.

- Quick & Easy to Use
- Continental US Coverage
- FSA (CLU) Field Borders (5/21/2008)
- Robust Drawing Tools
- Latest FSA Aerial Imagery (NAIP)
- Advanced search tools to easily locate fields
- Add Labels and Symbols to the map.
- Line tool made for measuring and showing distance between two points.